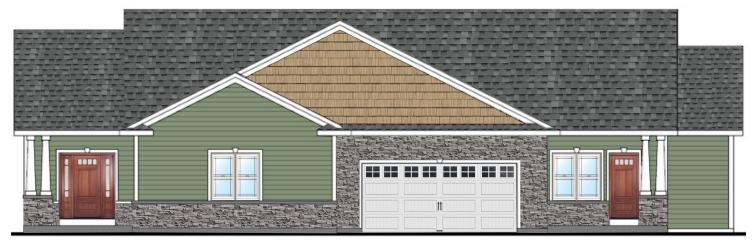

## Luxury Ranch Condominiums Priced At Only (A)\$299,900 or (B)\$309,900

## **QUALITY FEATURES**

- ♦ Focus On Energy Certified
- Full Basements
- ♦ 9' First Floor Ceilings
- 2 Car Finished Garage With Insulated Overhead Door & Opener
- Paneled White Doors & White Trim
- Timberlake Cabinetry With Dovetail Easy Close Drawers
- ♦ Granite Countertops
- Tile & Hardwood Floors
- Tile Shower & Soaking Tub With Tile Deck
- Fireplace With Stone From Floor To Ceiling
- ♦ Vaulted & Tray Ceilings
- Private Concrete Patio
- ♦ Concrete Driveway & Walkway