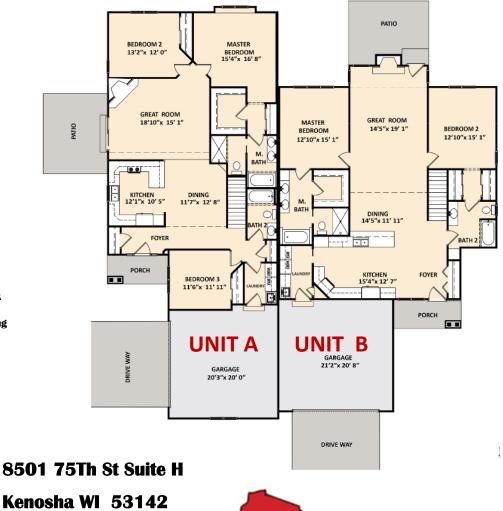

## Luxury Ranch Condominiums Priced At Only (A)\$299,900 or (B)\$309,900

## **QUALITY FEATURES**

- ♦ Focus On Energy Certified
- Full Basements
- ♦ 9' First Floor Ceilings
- 2 Car Finished Garage With Insulated Overhead Door & Opener
- Paneled White Doors & White Trim
- Timberlake Cabinetry With Dovetail Easy Close Drawers
- ♦ Granite Countertops
- Tile & Hardwood Floors
- Tile Shower & Soaking Tub With Tile Deck
- Fireplace With Stone From Floor To Ceiling
- ♦ Vaulted & Tray Ceilings
- Private Concrete Patio
- ♦ Concrete Driveway & Walkway