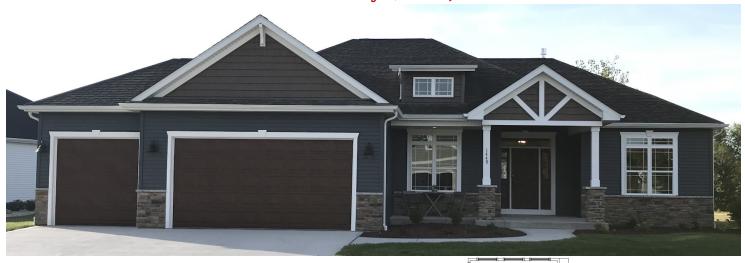

## The Kingston

## 1,975 Square Foot Ranch Home

1449 Isabel Lane, Burlington WI

Priced At Only \$449,000!!!

## **QUALITY FEATURES**

- **♦** Focus On Energy Certified
- ♦ 3 Bedrooms W/Office & 2 Bathrooms
- ♦ Vaulted And Tray Ceilings
- ♦ 3 Car Finished Garage
- **♦ Paneled White Doors & White Trim**
- ♦ Quartz Countertops Throughout
- **♦ Tile & LVP Floors**
- **♦ Tile Shower**
- ♦ Concrete Driveway & Walkway