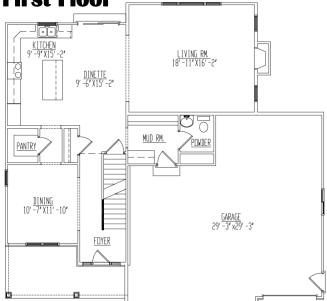

# The Canton

# 2,484 Square Foot Two Story Home

#### **QUALITY FEATURES**

- ♦ Focus On Energy Certified
- ♦ 9' First Floor Ceilings
- ♦ 3 Car Finished Garage With Insulated Overhead Doors & Openers
- ♦ Paneled White Doors & White Trim
- ♦ Timberlake Cabinetry With Dovetail Easy Close Drawers
- ♦ Granite Countertops Throughout
- ♦ Built In Cabinetry In Mudroom & Laundry
- ♦ Tile & LVP Floors
- ♦ Tile Shower With Bench Seat
- ♦ Concrete Driveway & Walkway
- ♦ TREX Deck

3716 Voss Ct., Burlington WI

## Priced At Only \$495,000!!!



#### **Front Elevation**

## **First Floor**



#### **Second Floor**





8501 75Th St Suite H Kenosha WI 53142

Office: 262-694-1677

www.HarpeDevelopment.com