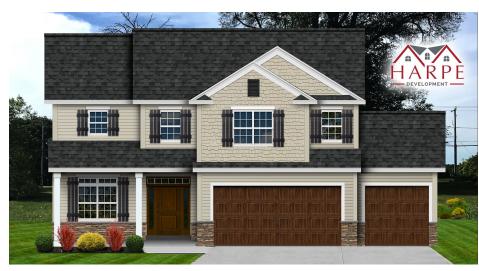

# The Canton

# 2,484 Square Foot Two Story Home

#### **QUALITY FEATURES**

- ♦ Focus On Energy Certified
- ♦ 9' First Floor Ceilings
- ♦ 3 Car Finished Garage With Insulated Overhead Doors & Openers
- ♦ Paneled White Doors & White Trim
- ♦ Timberlake Cabinetry With Dovetail Easy Close Drawers
- ♦ Granite Countertops Throughout
- ♦ Built In Cabinetry In Mudroom & Laundry
- ♦ Tile & LVP Floors
- ♦ Tile Shower With Bench Seat
- ♦ Concrete Driveway & Walkway
- ♦ TREX Deck

3716 Voss Ct., Burlington WI

## Priced At Only \$495,000!!!



#### **Front Elevation**

## **First Floor**



#### **Second Floor**





8501 75Th St Suite H Kenosha WI 53142

Office: 262-694-1677

www.HarpeDevelopment.com