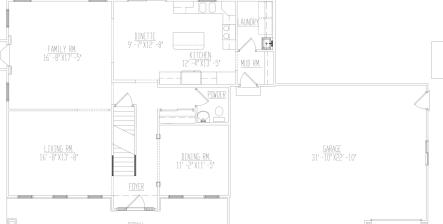

# The Westchester

## 2,485 Square Foot Two Story Home

Ashbury East Lot 11, Pleasant Prairie WI

## **QUALITY FEATURES**

- ♦ Focus On Energy Certified
- ♦ 9' First Floor Ceilings
- ♦ 3 Car Finished Garage With Insulated Overhead Doors & Openers
- ♦ Paneled White Doors & White Trim
- ♦ Timberlake Cabinetry With Dovetail Easy Close Drawers
- **♦** Granite Countertops Throughout
- Built In Cabinetry In Mudroom & Laundry
- ♦ Tile & LVP Floors
- ♦ Tile Shower With Bench Seat
- ♦ Concrete Driveway & Walkway

## **Priced At Only \$609,000!!!**



**Front Elevation** 

#### **First Floor**



### **Second Floor**





8501 75Th St Suite H

Kenosha WI 53142

Office: 262-694-1677

www.HarpeDevelopment.com