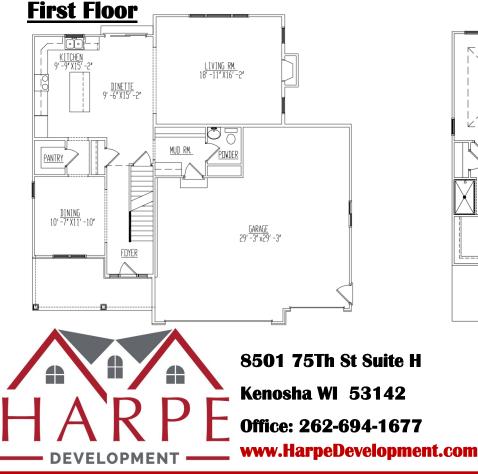

## **QUALITY FEATURES**

- James Hardie Siding & Shake
- ♦ 9' First Floor Ceilings
- 3 Car Finished Garage With Insulated Overhead Doors & Openers
- Paneled White Doors & White Trim
- Timberlake Cabinetry With Dovetail Easy Close Drawers
- Granite Or Quartz Countertops Throughout
- Built In Cabinetry In Mudroom & Laundry
- Tile & Hardwood Floors
- Tile Shower With Bench Seat
- ♦ Walk Out Basement W/PT Deck In Back
- Concrete Driveway & Walkway