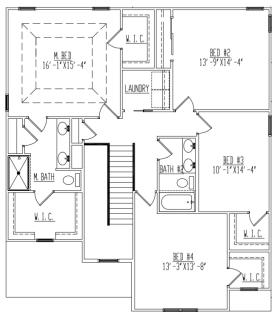

The Canton

#### 2,484 Square Foot Two Story Home

## **QUALITY FEATURES**

- James Hardie Siding & Shake
- ♦ 9' First Floor Ceilings
- 3 Car Finished Garage With Insulated Overhead Doors & Openers
- Paneled White Doors & White Trim
- Timberlake Cabinetry With Dovetail Easy Close Drawers
- Granite Or Quartz Countertops Throughout
- Built In Cabinetry In Mudroom & Laundry
- Tile & Hardwood Floors
- Tile Shower With Bench Seat
- ♦ Walk Out Basement W/PT Deck In Back
- Concrete Driveway & Walkway

#### Ashbury East Lot 3, Pleasant Prairie Wisconsin

## Priced At Only \$589,900!!!



#### **Front Elevation**

# <u>Second Floor</u>