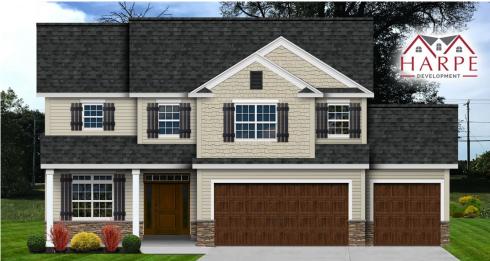

The Canton

#### 2,484 Square Foot Two Story Home

#### Ashbury East Lot 3, Pleasant Prairie Wisconsin

## Priced At Only \$589,900!!!

#### **Front Elevation**