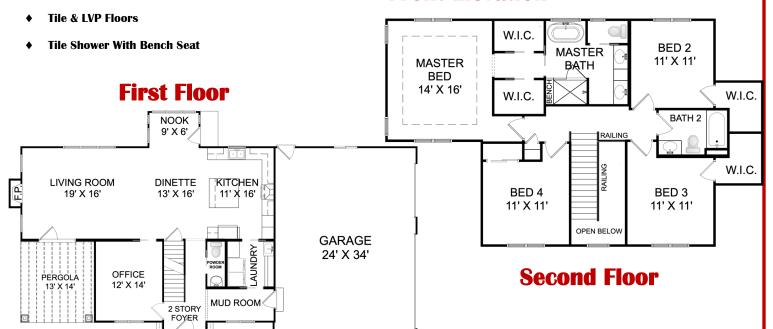

### 2,363 Square Foot Two Story Home

20309 63rd St., Bristol Wisconsin

#### **Front Elevation**

VAULTED

8501 75Th St Suite H

Kenosha WI 53142

Office: 262-694-1677

www.HarpeDevelopment.com