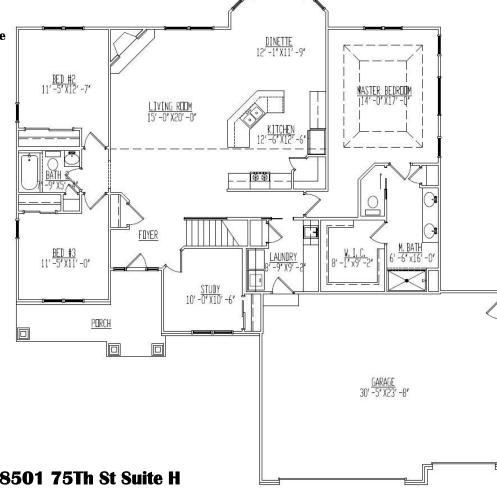

## The Nantucket

## 1,952 Square Foot Ranch Home

## **QUALITY FEATURES**

- ♦ Split 3 Bed 2 Bath Ranch With Office
- ♦ Vaulted And Tray Ceilings
- ♦ 3 Car Finished Garage W/ Insulated Overhead Doors & Openers
- ♦ Mastic Siding & Shake
- ♦ Natural Veneer Stone Or Brick
- Gas Fireplace W/ Raised Hearth & Stone From Floor To Ceiling
- ♦ Paneled White Doors & White Trim
- ♦ Timberlake Cabinetry With Dovetail Easy Close Drawers
- ♦ Granite Countertops Throughout
- Built In Cabinetry In Mudroom/ Laundry Room
- ♦ Tile & Hardwood Floors
- ♦ Tile Shower