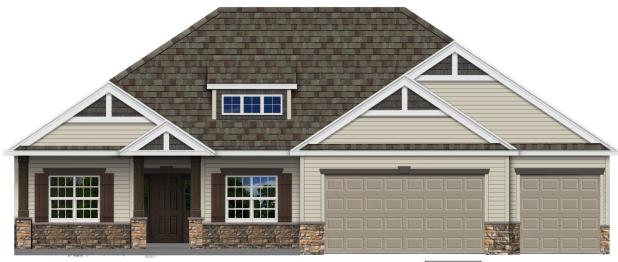

## The Nantucket

## 1,952 Square Foot Ranch Home

## **QUALITY FEATURES**

- ♦ Split 3 Bed 2 Bath Ranch With Office
- ♦ Vaulted And Tray Ceilings
- ♦ 3 Car Finished Garage W/ Insulated Overhead Doors & Openers
- ♦ Mastic Siding & Shake
- ♦ Natural Veneer Stone Or Brick
- Gas Fireplace W/ Raised Hearth & Stone From Floor To Ceiling
- ♦ Paneled White Doors & White Trim
- ♦ Timberlake Cabinetry With Dovetail Easy Close Drawers
- ♦ Granite Countertops Throughout
- Built In Cabinetry In Mudroom/ Laundry Room
- ♦ Tile & Hardwood Floors
- ♦ Tile Shower