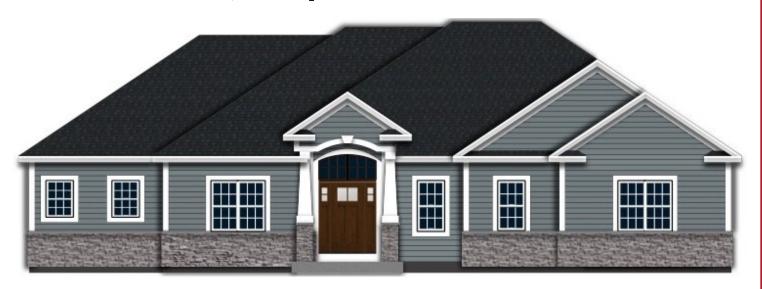

## The Scottsdale

## 2,311 Square Foot Ranch Home

## **QUALITY FEATURES**

- ♦ 3 Bed 2 Bath Split Ranch With Office
- ♦ Vaulted And Tray Ceilings
- ♦ 3 Car Finished Garage W/ Insulated Overhead Doors & Openers
- ♦ Mastic Siding & Shake
- Natural Veneer Stone Or Brick
- ♦ Gas Fireplace W/ Raised Hearth & Stone From Floor To Ceiling
- ♦ Paneled White Doors & White Trim
- ♦ Timberlake Cabinetry With Dovetail Easy Close Drawers
- **♦** Granite Countertops Throughout
- ♦ Tile & Hardwood Floors
- Tile Shower With Bench Seat & Corner Soaking Tub With Tile Deck