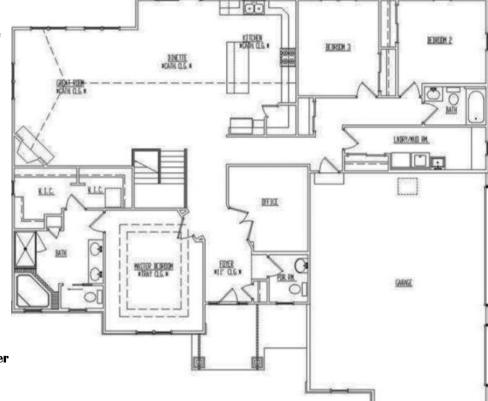

## The Scottsdale

## 2,311 Square Foot Ranch Home

## **QUALITY FEATURES**

- ♦ 3 Bed 2 Bath Split Ranch With Office
- ♦ Vaulted And Tray Ceilings
- ♦ 3 Car Finished Garage W/ Insulated Overhead Doors & Openers
- ♦ Mastic Siding & Shake
- Natural Veneer Stone Or Brick
- ♦ Gas Fireplace W/ Raised Hearth & Stone From Floor To Ceiling
- ♦ Paneled White Doors & White Trim
- ♦ Timberlake Cabinetry With Dovetail Easy Close Drawers
- **♦** Granite Countertops Throughout
- ♦ Tile & Hardwood Floors
- Tile Shower With Bench Seat & Corner Soaking Tub With Tile Deck